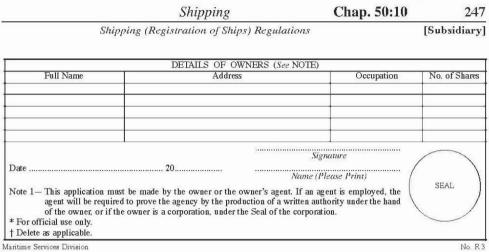

|            |

Is, or has the ship been previously registered 🗆 Yes □No If yes, give details of the last registry below:

| Official Number                                              | Registered Name | Registered Name |     | Port of Registry |  |
|--------------------------------------------------------------|-----------------|-----------------|-----|------------------|--|
| Is the ship registered as a<br>If yes, give details of regis |                 | 🗆 Yes           | □No |                  |  |

| Assigned Number | Temporary Name | Place where built |
|-----------------|----------------|-------------------|
|                 |                |                   |

Are all the required documents attached (See note over) **Ves** □No

If no, give details

www.legalaffairs.gov.tt



Ship Kegistration

Note: The following documents, as appropriate, are required to be submitted together with this application: (i) Declaration of ownership

- (ii) Builder's certificate
- (iii) Bill of sale where the ship is being purchased
- (iv) Notice of proposed name of ship
   (v) Declaration of appointment of managing owner or manager.

L.R.O.

MINISTRY OF LEGAL AFFAIRS

Chap. 50:10

Shipping

[Subsidiary]

248

Shipping (Registration of Ships) Regulations

# FORM NO. R 3(G)

REPUBLIC OF TRINIDAD AND TOBAGO

www.legalaffairs.gov.tt

### APPLICATION FOR REGISTRATION OF A GOVERNMENT SHIP

| OFFICIAL NUMBER ALLOCATED* | NAME OF SHIP | INTENDED PORT OF REGISTRY |
|----------------------------|--------------|---------------------------|
|                            |              |