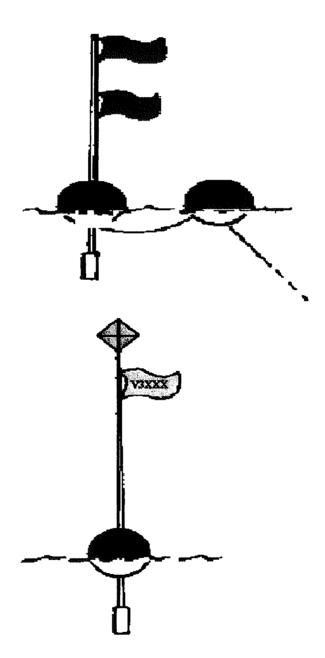

- 3. (a) The fishing gear shall be marked by using a tag or flag and shall be displayed prominently and such marking shall be permanent.
  - (b) Every flag, utilized for marking shall not be less than Twenty Five centimeters in height and Thirty Five centimeters in width; when two flags are required for marking, the distance between them shall not be less than ten centimeters and every flag shall be made of waterproof material in fluorescent colours;

4. Every tag used for marking shall be durable with required water proofing and be able to stay attached to the fishing gear in all sea conditions.

5. The markings on the fishing gear shall be in white colour on a black background or in black colour on a white background in an easily readable or identifiable manner by separate letters in one of the official languages depending on the use of the language in the location and in English Language.

6. The markings shall be designed and placed in such a manner in order to prevent interference with the operation and performance of the fishing gear.

7. Any boat call sign name of the boat, harbour in which the boat is registered, registration number of the boat issued by the Department of Fisheries, the name of the owner and the operator of the boat shall be marked in the flag or tag attached to the fishing gear.

- 8. The code mentioned for the relevant fishing gear in the Schedule II hereto shall be marked in the flag or tag.
- 9 (1) The fishing gear shall be marked as follows :
  - (i) Every tag used for marking shall be four inches in height and six inches in width and all the details specified in regulation 7 shall be printed or embossed on both sides of it;
  - (ii) every tag or flag shall be printed using florescent colour in black colour on white background or in white colour on black background.
  - (2) Subject to regulation 5 every tag or flag shall be painted using florescent colour and shall be firmly fixed to fishing gear.

3. Placement of identification Markings, Tags and Flags on buoys and beacons.

4A I කොටස : (I) ඡෙදය - ශී ලංකා පුජාතාන්තික සමාජවාදී ජනරජයේ අතිවිශෙෂ ගැසට් පනුය - 2015.03.03 Part I : Sec. (I) - GAZETTE EXTRAORDINARY OF THE DEMOCRATIC SOCIALIST REPUBLIC OF SRI LANKA - 03.03.2015