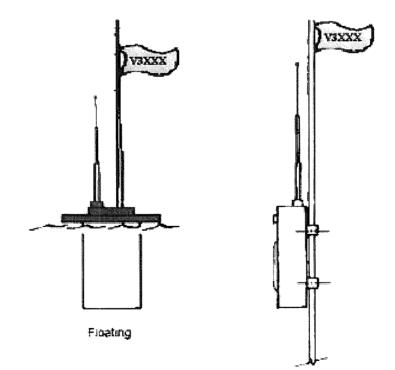

3. Placement of identification Markings, Tags and Flags on buoys and beacons.

4A I කොටස : (I) ඡෙදය - ශී ලංකා පුජාතාන්තික සමාජවාදී ජනරජයේ අතිවිශෙෂ ගැසට් පනුය - 2015.03.03 Part I : Sec. (I) - GAZETTE EXTRAORDINARY OF THE DEMOCRATIC SOCIALIST REPUBLIC OF SRI LANKA - 03.03.2015