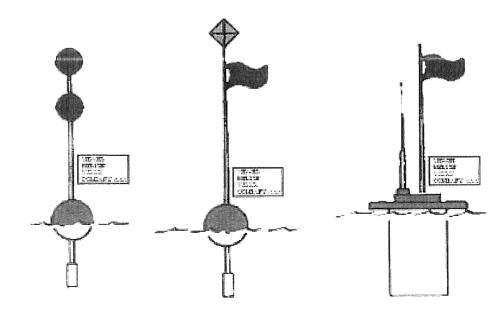

3. Placement of identification Markings, Tags and Flags on buoys and beacons.

4A I කොටස : (I) ඡෙදය - ශී ලංකා පුජාතාන්තික සමාජවාදී ජනරජයේ අතිවිශෙෂ ගැසට් පනුය - 2015.03.03 Part I : Sec. (I) - GAZETTE EXTRAORDINARY OF THE DEMOCRATIC SOCIALIST REPUBLIC OF SRI LANKA - 03.03.2015