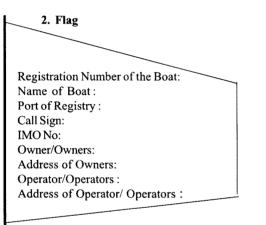

#### 1. Tags

| Registration Number of the Boat: |  |
|----------------------------------|--|
| Name of Boat:                    |  |
| Port of Registry :               |  |
| Call Sign:                       |  |
| IMO No:                          |  |
| Owner/Owners:                    |  |
| Address of Owners:               |  |
| Operator/Operators :             |  |
| Address of Operator/ Operators : |  |
|                                  |  |